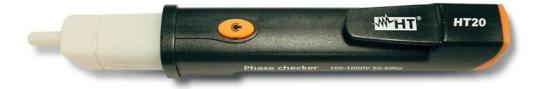

## HT20

Rel. 2.00 of 27/01/2009

Pen voltage detector with white LED torch

Pag 1 of 1

## **1. ELECTRICAL SPECIFICATIONS**

- > AC voltage range detection: 100 ÷ 1000V AC to ground
- Frequency range: 50/60Hz
- Safety: IEC/EN61010-1
- Category of measurement: CAT IV 1000V
- Insulation: double insulation
- Pollution degree: 2

## 2. GENERAL SPECIFICATIONS

- > Red LED indication of detected voltage
- Buzzer indication
- > White LED torch with ON/OFF key
- > Power supply: 2x1.5V batteries alkaline type AAA NEDA24A LR03
- Working temperature: -10°C ÷ 50°C
- Working humidity: <75%UR (-10°C ÷ 40°C)</p>
- <45%UR (40°C ÷ 50°C)
- Size : 160 (L) x 26 (W) x 20(H) mm
- Weight (included batteries): 48g